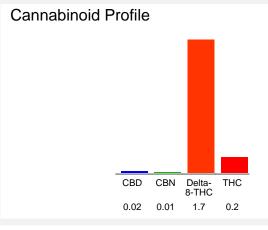

#### Cannabinoid Profile by HPLC

0.20%
Calculated THC Yield

0.02%
Calculated CBD Yield

1.93%

**Total Cannabinoids** 

| Cannabinoid               | % wt | mg/ml | mg/unit |
|---------------------------|------|-------|---------|
| CBD                       | 0.02 | 0.188 | 0.12    |
| CBN                       | 0.01 | 0.094 | 0.06    |
| Delta-8-THC               | 1.7  | 15.98 | 10.2    |
| THC                       | 0.2  | 1.88  | 1.2     |
| <b>Total Cannabinoids</b> | 1.93 | 18.1  | 11.6    |
| Calculated THC<br>Yield   | 0.20 | 1.88  | 1.20    |
| Calculated CBD<br>Yield   | 0.02 | 0.19  | 0.12    |