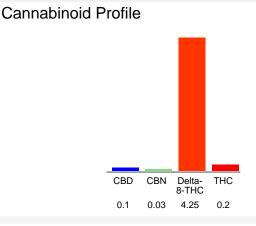

### Cannabinoid Profile by HPLC

0.20%
Calculated THC Yield

0.10%
Calculated CBD Yield

4.58%
Total Cannabinoids

| Cannabinoid               | % wt | mg/ml | mg/unit |
|---------------------------|------|-------|---------|
| CBD                       | 0.1  | 0.94  | 0.6     |
| CBN                       | 0.03 | 0.282 | 0.18    |
| Delta-8-THC               | 4.25 | 39.95 | 25.5    |
| THC                       | 0.2  | 1.88  | 1.2     |
| <b>Total Cannabinoids</b> | 4.58 | 43.1  | 27.5    |
| Calculated THC<br>Yield   | 0.20 | 1.88  | 1.20    |
| Calculated CBD<br>Yield   | 0.10 | 0.94  | 0.60    |