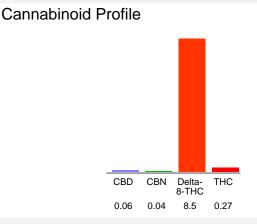

### Cannabinoid Profile by HPLC

0.27%
Calculated THC Yield

0.06%
Calculated CBD Yield

8.87%
Total Cannabinoids

| Cannabinoid               | % wt | mg/ml | mg/unit |
|---------------------------|------|-------|---------|
| CBD                       | 0.06 | 0.564 | 0.36    |
| CBN                       | 0.04 | 0.376 | 0.24    |
| Delta-8-THC               | 8.5  | 79.9  | 51.0    |
| THC                       | 0.27 | 2.538 | 1.62    |
| <b>Total Cannabinoids</b> | 8.87 | 83.4  | 53.2    |
| Calculated THC<br>Yield   | 0.27 | 2.54  | 1.62    |
| Calculated CBD<br>Yield   | 0.06 | 0.56  | 0.36    |