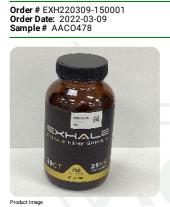

721 Cortaro Dr. Sun City Center, FL 33573 www.acslabcannabis.com

**DEA No.** RA0571996 FL License # CMTL-0003 CLIA No. 10D1094068 Exhale Wellness - Delta-8 THC Fruit Gummies - 750 mg Sample Matrix: CBD/HEMP Edibles (Ingestion)

## **Certificate of Analysis**

**EXHALE WELLNESS 6048 TRIANGLE DRIVE** 

Batch # Batch Date: 2022-03-01 Extracted From: Hemp

Test Reg State: Florida

Production Facility: Exhale Wellness

COMMERCE, CA 90040

**Sampling Date:** 2022-03-14 **Lab Batch Date:** 2022-03-14 Completion Date: 2022-03-17

Initial Gross Weight: 352.500 g Net Weight: 175.100 g

Number of Units: 1 Net Weight per Unit: 150000.000 mg