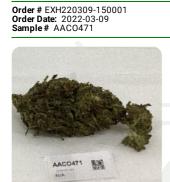

721 Cortaro Dr. Sun City Center, FL 33573 www.acslabcannabis.com

**DEA No.** RA0571996 FL License # CMTL-0003 CLIA No. 10D1094068 Exhale Wellness - Delta-8 THC Hemp Flower - Skywalker OG Sample Matrix: CBD/HEMP Flower & Plants (Inhalation - Heated)



## **Certificate of Analysis**

**Tested** (LCUV)

**EXHALE WELLNESS 6048 TRIANGLE DRIVE** 

Batch # Batch Date: 2022-03-01 Extracted From: Hemp

Test Reg State: Florida

Production Facility: Exhale Wellness

**COMMERCE, CA 90040** 

**Sampling Date:** 2022-03-14 **Lab Batch Date:** 2022-03-14 Completion Date: 2022-03-21

Initial Gross Weight: 150.300 g Net Weight: 4.100 g

Number of Units: 1 Net Weight per Unit: 4100.000 mg



Potency **Tested** 

Product Image

## Delta 8/Delta 10 Potency 12

Specimen Weight: 194.350 mg

| Analyte      | LOD<br>(%) | LOQ<br>(%) | Result<br>(mg/g) | (%)                          |  |
|--------------|------------|------------|------------------|------------------------------|--|
| CBDA         | 0.00001    | 0.001      | 112.600          | 11.260                       |  |
| Delta-8 THC  | 0.000026   | 0.001      | 56.400           | 5.640                        |  |
| CBGA         | 0.00008    | 0.001      | 9.500            | 0.950                        |  |
| CBD          | 0.000054   | 0.001      | 6.600            | 0.660                        |  |
| THCA-A       | 0.000032   | 0.001      | 4.100            | 0.410                        |  |
| CBC          | 0.000018   |