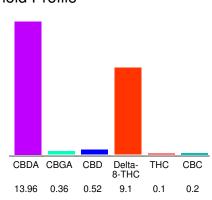

# Cannabinoid Profile

#### Cannabinoid Profile by HPLC

0.10%

Calculated THC Yield

12.76%

Calculated CBD Yield

24.24%

**Total Cannabinoids** 

| Cannabinoid               | % wt  | mg/g   |
|---------------------------|-------|--------|
| CBDA                      | 13.96 | 139.6  |
| CBGA                      | 0.36  | 3.6    |
| CBD                       | 0.52  | 5.2    |
| Delta-8-THC               | 9.1   | 91.0   |
| THC                       | 0.1   | 1.0    |
| CBC                       | 0.2   | 2.0    |
| <b>Total Cannabinoids</b> | 24.24 | 242.4  |
| Calculated THC Yield      | 0.10  | 1.00   |
| Calculated CBD Yield      | 12.76 | 127.63 |