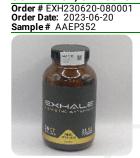

## **Certificate of Analysis**

R&D

Client Information:

**EXHALE WELLNESS** 

FL License # CMTL-0003

**CLIA No.** 10D1094068

Batch # 32171 Batch Date: 2023-06-01 Extracted From: Hemp

Test Reg State: Florida

**6048 TRIANGLE DRIVE COMMERCE, CA 90040** 

Sampling Date: 2023-06-23 Lab Batch Date: 2023-06-23 Completion Date: 2023-06-29

Initial Gross Weight: 334.951 g Net Weight: 155.851 g

Number of Units:

Net Weight per Unit: 5195.033 mg