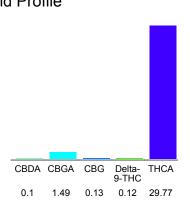

### Cannabinoid Profile

#### Cannabinoid Profile by HPLC

0.12%

Delta-9-THC

0.00%

**CBD** 

| Cannabinoid          | % wt  | mg/g  |
|----------------------|-------|-------|
| CBDA                 | 0.1   | 1.0   |
| CBGA                 | 1.49  | 14.9  |
| CBG                  | 0.13  | 1.3   |
| Delta-9-THC          | 0.12  | 1.2   |
| THCA                 | 29.77 | 297.7 |
| Total Cannabinoids   | 31.61 | 316.1 |
| Calculated CBD Yield | 0.09  | 0.88  |