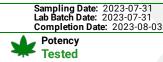

| ✓ Potency Summary |          |                    |               |  |  |  |
|-------------------|----------|--------------------|---------------|--|--|--|
| Total Active      |          | Total Active CBD   |               |  |  |  |
| 0.330%            | 18.530mg | -                  | None Detected |  |  |  |
| Total CBG         | ì        | Total CBN          |               |  |  |  |
| 0.040%            | 2.250mg  | 0.040%             | 2.250mg       |  |  |  |
| Other Cannabi     | noids    | Total Cannabinoids |               |  |  |  |
| 0%                |          | 0.410%             | 23.030mg      |  |  |  |